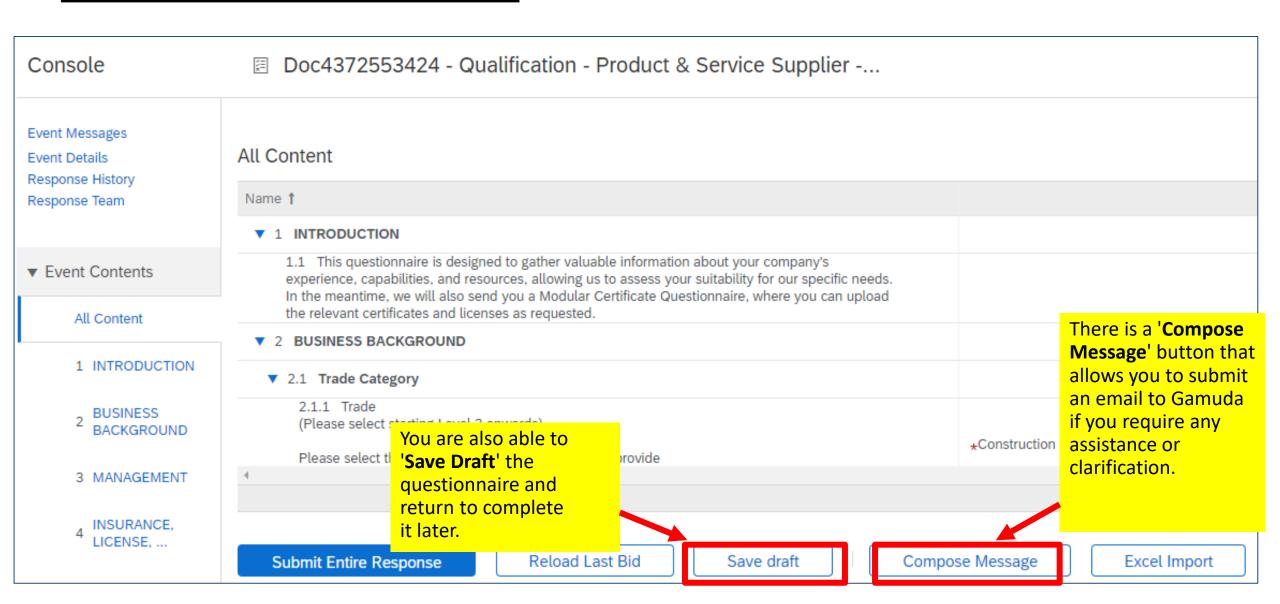

#### **Additional Information**

Save Draft if you want to continue the questionnaire later. Compose Message if you require any assistance or clarification.

After clicking 'Submit Entire Response'. The following dialogue box will appear.