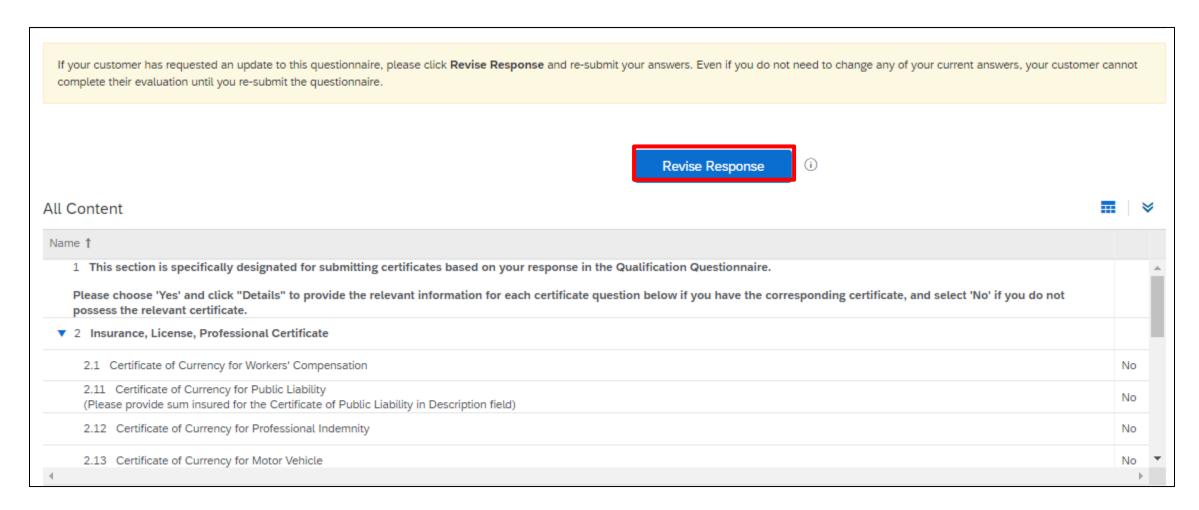

#### **Revise Response**

If your certificates/licenses are expired or expiring, please click **Revise Response** and re-submit your answers.