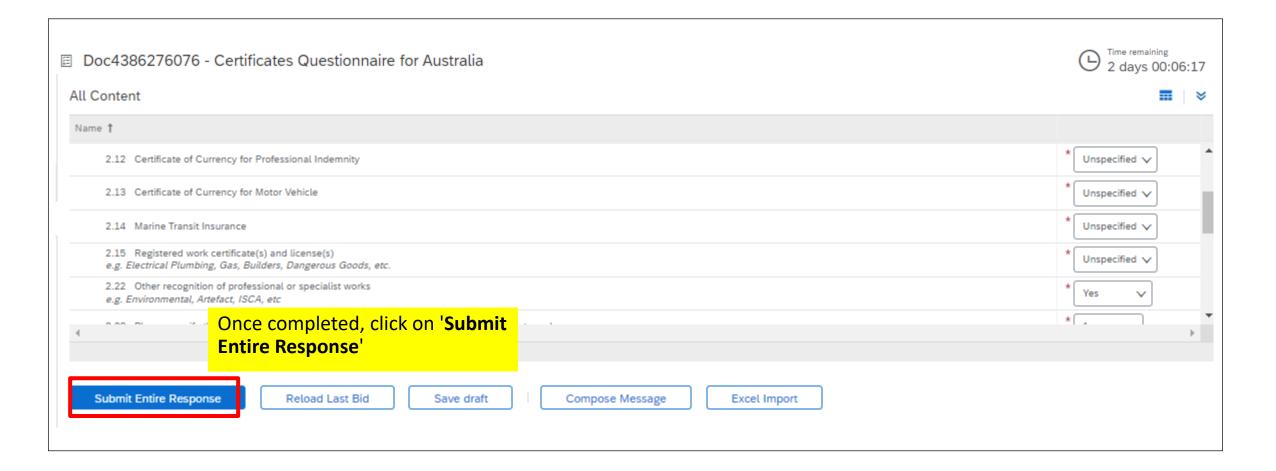

#### **Additional Information**

Save Draft if you want to continue the questionnaire later. Compose Message if you require any assistance or clarification.

After clicking 'Submit Entire Response'. The following dialogue box will appear.