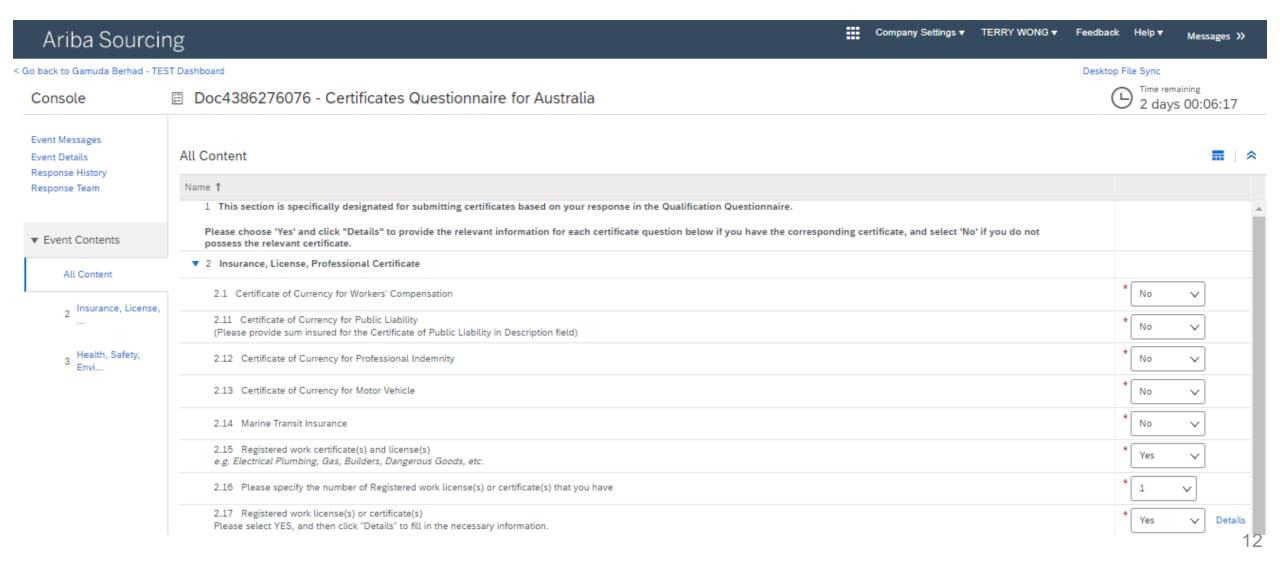

Next Page to Continue →

Once log in, you will then be directed onto the following screen, where you will see the Certificate Questionnaire. (For illustration purposes, the image shown is for Certificate Questionnaire for Australia)

Please choose 'Yes' and click "Details" to provide the relevant information for each certificate question below if you have the corresponding certificate, and select 'No' if you do not possess the relevant certificate.