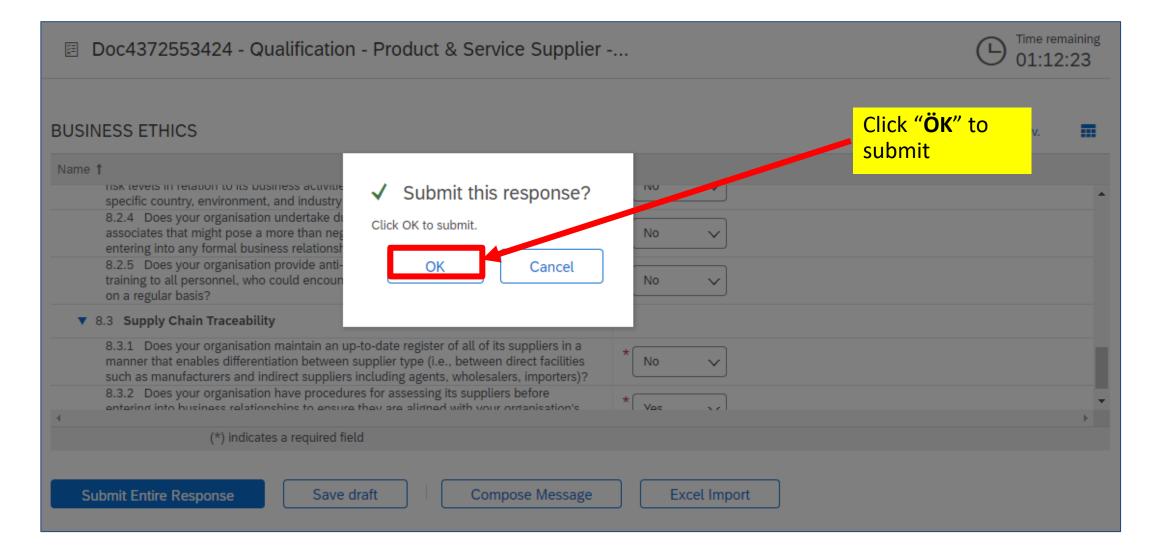

# **Supplier Qualification Questionnaire**

After clicking 'Submit Entire Response'. The following dialogue box will appear.