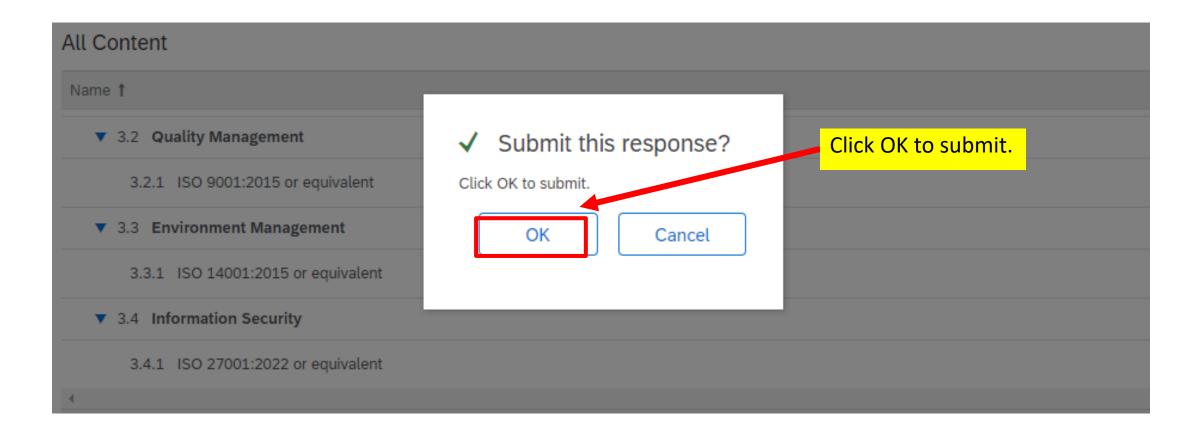

# **Supplier Qualification Questionnaire**

After clicking 'Submit Entire Response'. The following dialogue box will appear.