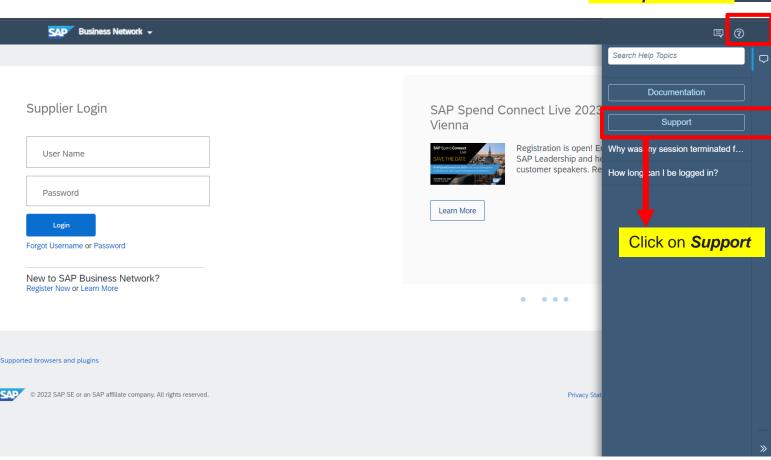

#### Assistance from SAPAriba

You will then be directed to the **Help Center** section Click here to visit Ariba Supplier Portal - <u>supplier.ariba.com</u>

Click on the icon of Help

© 2024 Gamuda Berhad 197601003632 (29579-T)