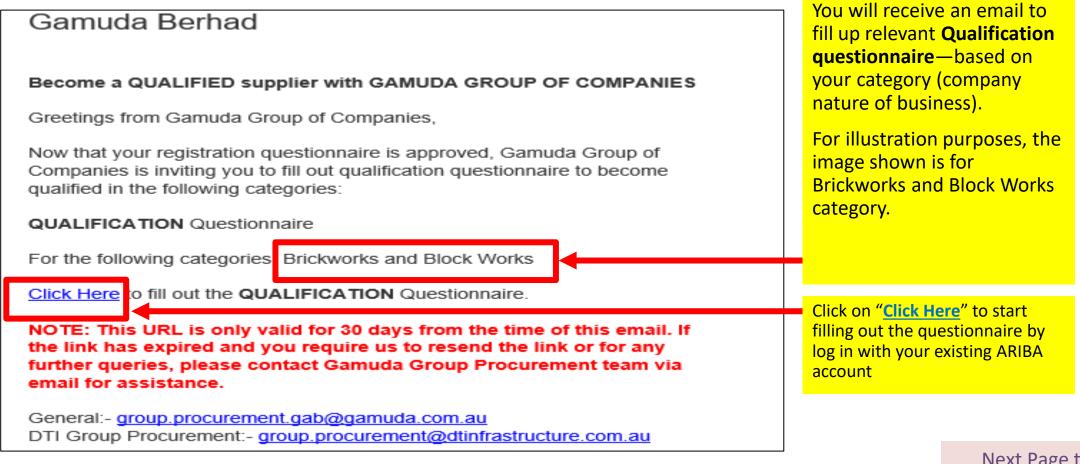

# **Supplier Qualification**

Upon completing the Gamuda Supplier Registration Form, your business will receive an email that will be sent to your registered email address. The content of the email is as follows:

# **Supplier Qualification**

You will receive an email notifying you that you have been qualified for your respective categories.

Example:

Hello ,

Congratulations! is now qualified in the following categories to Gamuda Group of Companies:

Brickworks and Block Works in Australia

- Step 1: Supplier Registration Submission
- Step 2: Registration Approval
- Step 3: Qualification and Certificates\*\* Questionnaire
- \*\*For Malaysia, Australia and Vietnam suppliers only.