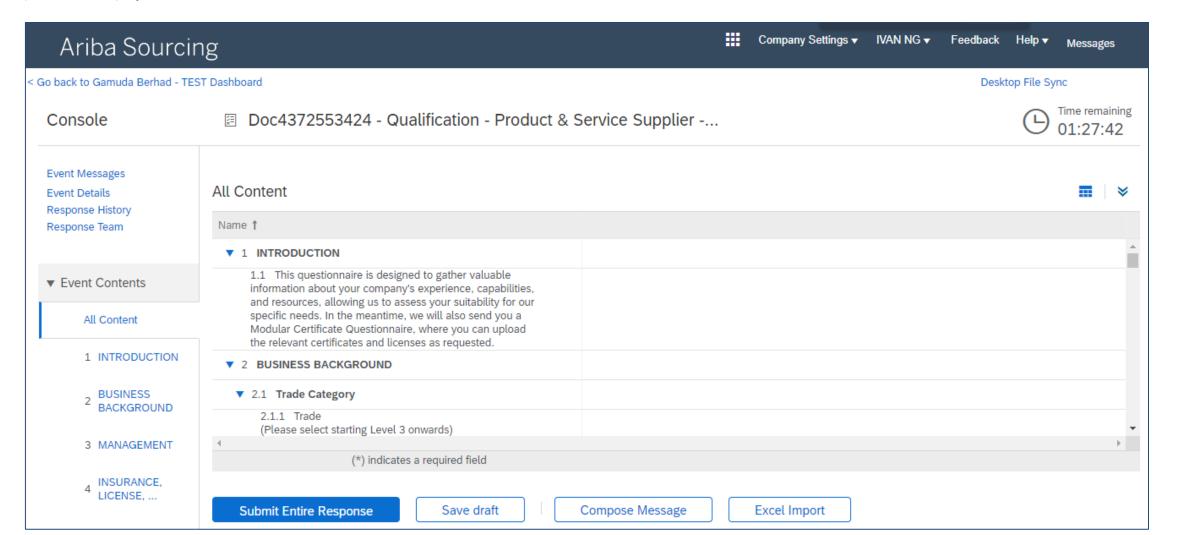

## **Qualification Questionnaire**

Once log in, you will then be directed onto the following screen, where you will see the Supplier Qualification Questionnaire. For illustration purposes, the image shown is for Product & Service Supplier – Indirect (Australia) questionnaire.

# **Qualification Questionnaire**

You are required to complete **all** mandatory fields (\*). Additional questions may appear, dependent upon answers to previous questions.