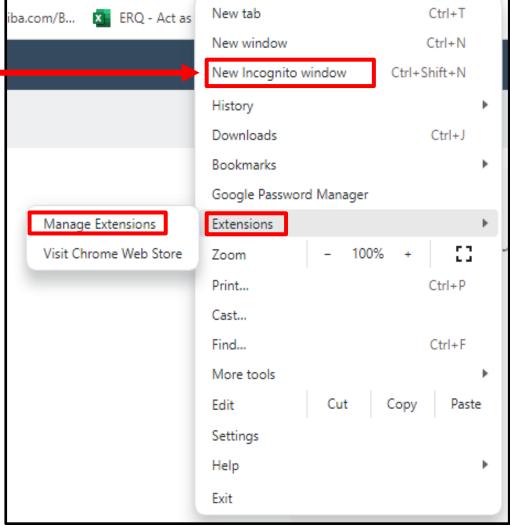

#### How to turn off Ad Blocker:

- Click the triple dots on the top right and hover over Extensions option on the drop-down list.
- Select the AdBlock add-on in your extension list, and temporary disable it.

Note: If you still cannot find the Registration Questionnaire, Please use the Incognito Window