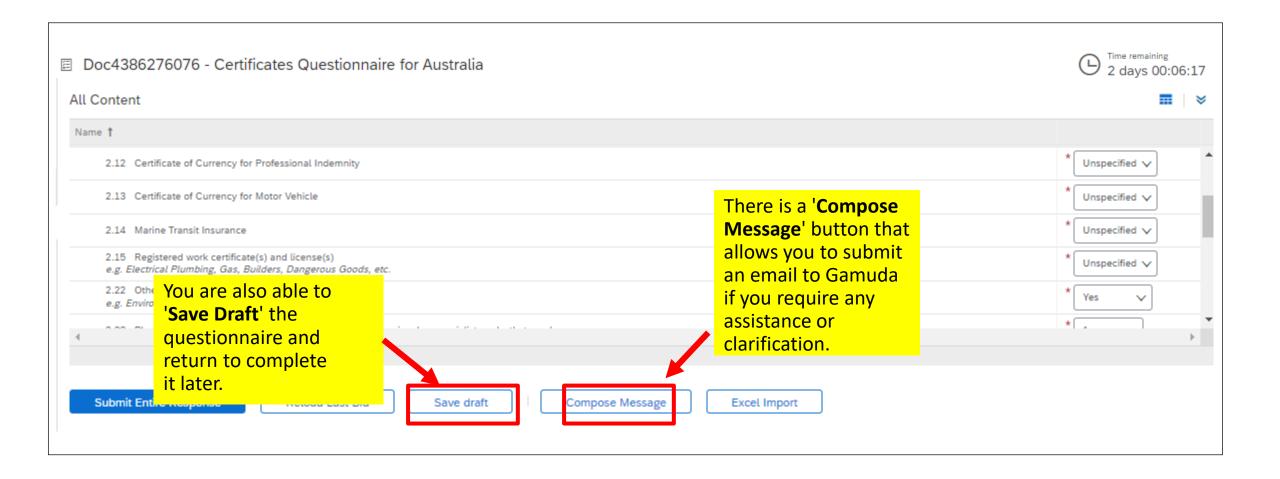

Next Page to Continue →

Once log in, you will then be directed onto the following screen, where you will see the Certificate Questionnaire. (For illustration purposes, the image shown is for Certificate Questionnaire for Australia)

#### **Additional Information**

Save Draft if you want to continue the questionnaire later. Compose Message if you require any assistance or clarification.

After clicking 'Submit Entire Response'. The following dialogue box will appear.