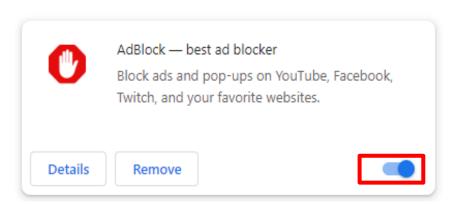

#### Content doesn't show up

#### How to turn off Ad Blocker:

- Click the triple dots on the top right and hover over Extensions option on the drop-down list.
- Select the AdBlock add-on in your extension list, and temporary disable it.