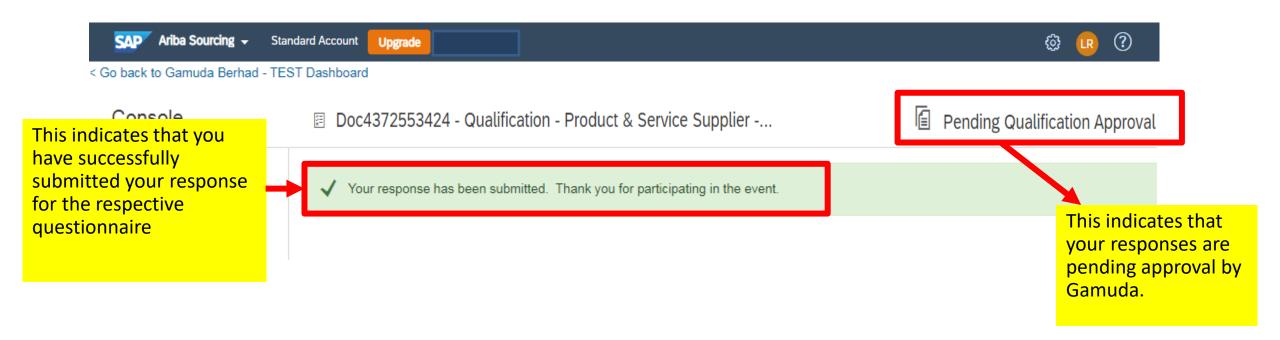

# **Qualification Questionnaire**

Once the questionnaire has been submitted, you will then see the following screen :-