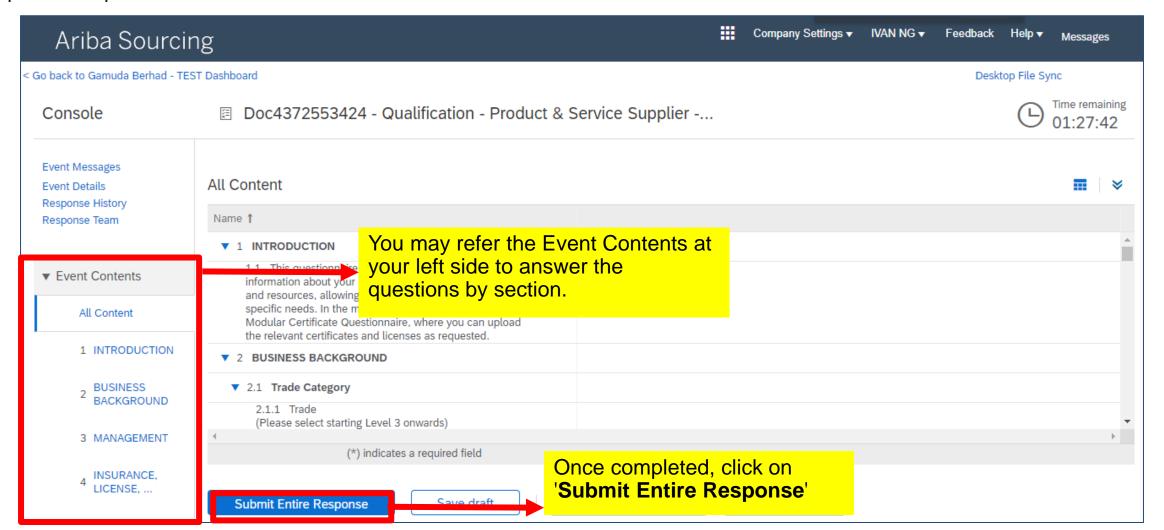

## **Qualification Questionnaire**

Once log in, you will then be directed onto the following screen, where you will see the Supplier Qualification Questionnaire. For illustration purposes, the image shown is for Product & Service Supplier – Indirect (Australia) questionnaire.

# **Qualification Questionnaire**

You are required to complete **all** mandatory fields (\*). Additional questions may appear, dependent upon answers to previous questions.