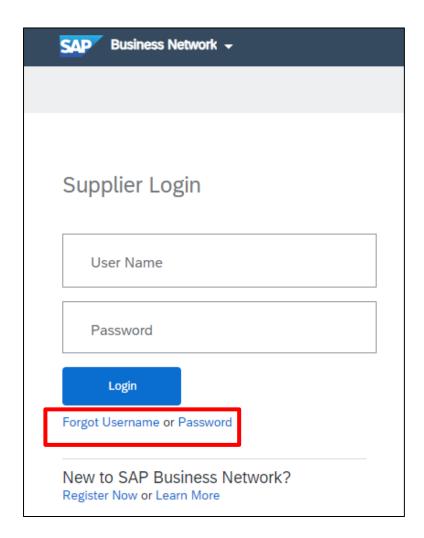

#### I have forgotten my username/password, what should I do?

#### **Reset Passwords:**

- 1. Open your web browser and type: <a href="https://supplier.ariba.com">https://supplier.ariba.com</a> into the URL box and click ENTER
- 2. On the login page, click "Forgot Password" and key in your email address to get the link to reset your password.

#### **Retrieve Username:**

- Open your web browser and type: <a href="https://supplier.ariba.com">https://supplier.ariba.com</a> into the URL box and click ENTER
- 2. On the login page, click "Forgot Username" and key in your email address to recover the username registered under your email.
- 3. Once you have both username and passwords, you may log in as normal.