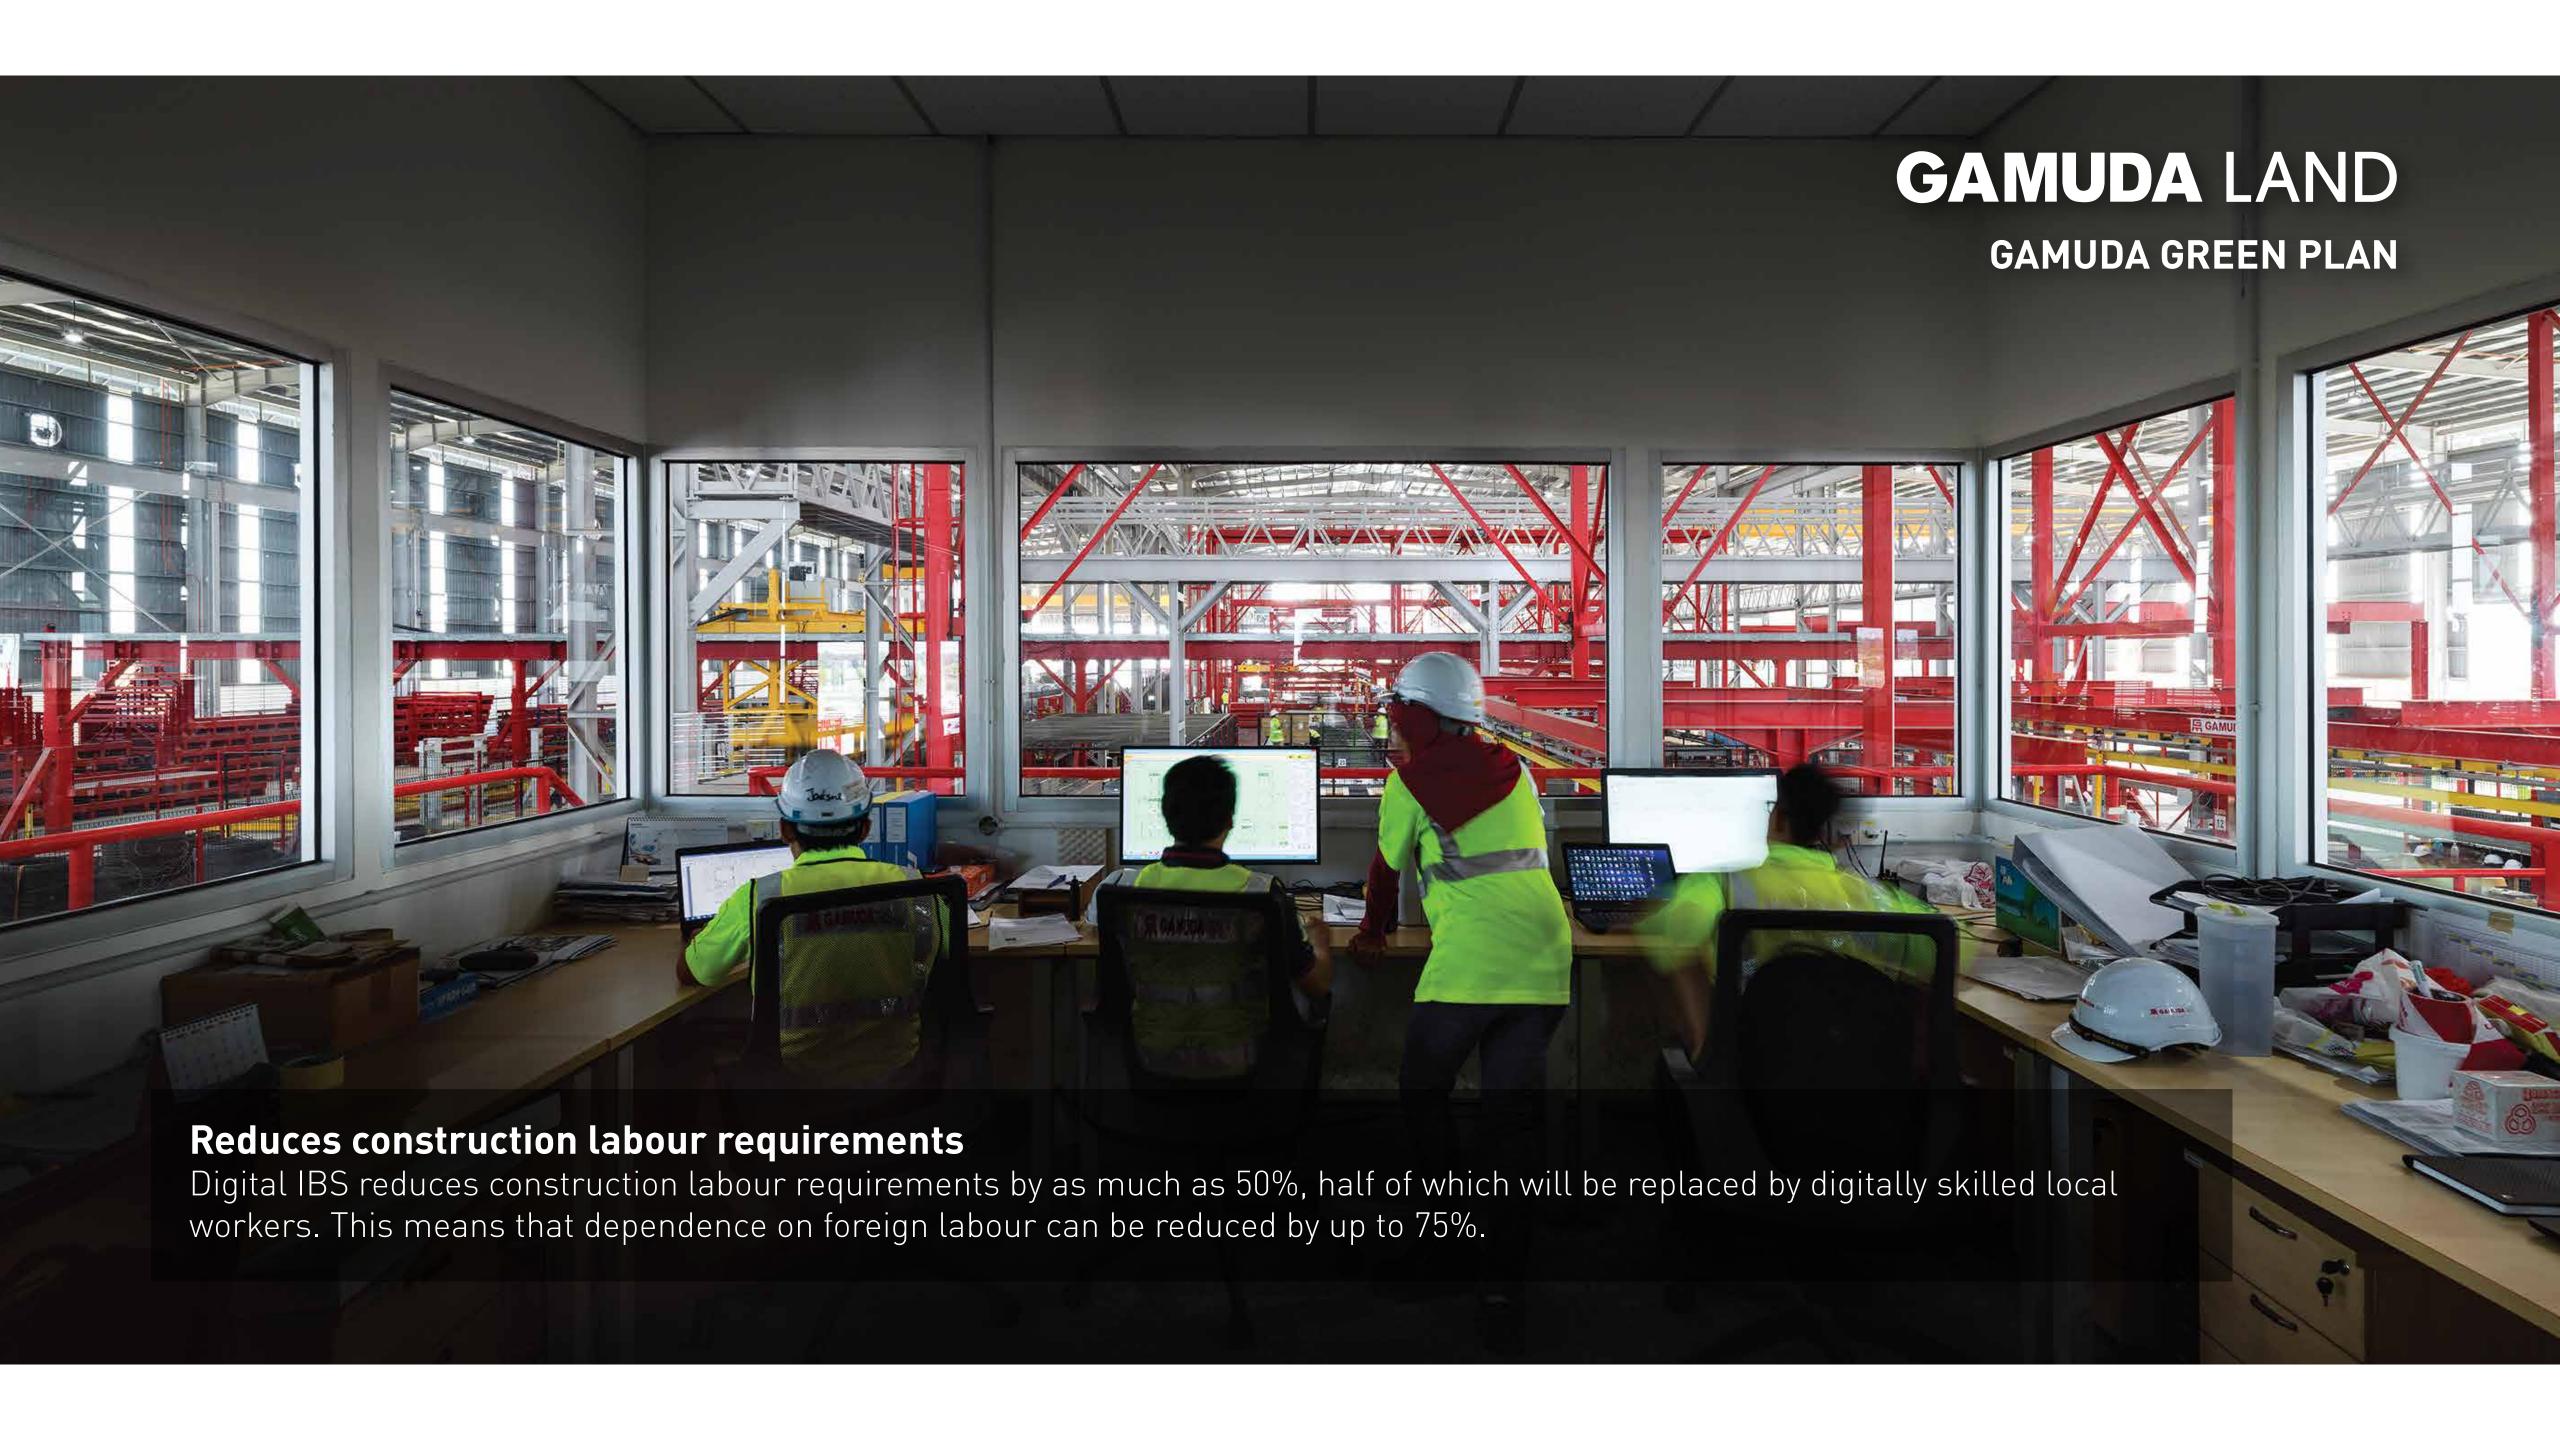

# EGANUDATES GAMUDA LAND GAMUDA GREEN PLAN 40% shorter construction timeframes Digital IBS runs efficiently on a BIM platform which dictates the robotic operations. It reduces construction timeframes by up to 40%. Construction output as high as 10,000 houses per year, equivalent to 40 houses a day, with a sustainable digital ecosystem.