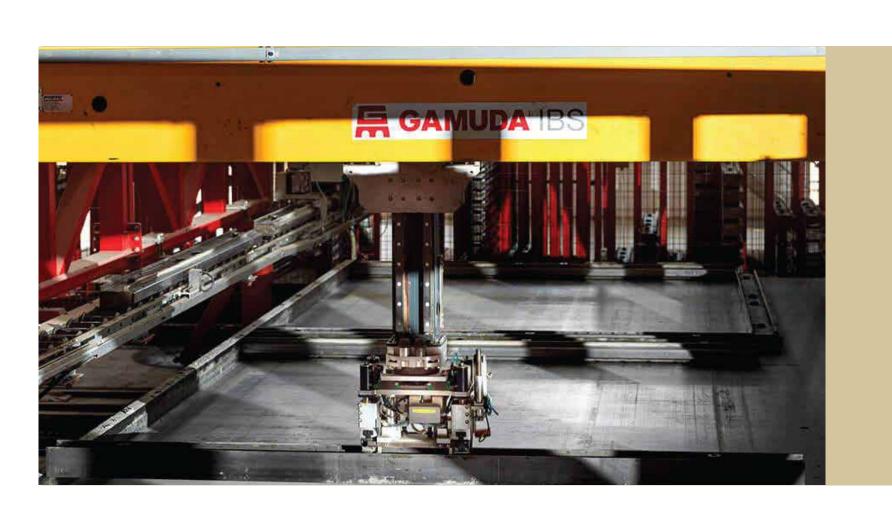

# EGANUDATES GAMUDA LAND GAMUDA GREEN PLAN 40% shorter construction timeframes Digital IBS runs efficiently on a BIM platform which dictates the robotic operations. It reduces construction timeframes by up to 40%. Construction output as high as 10,000 houses per year, equivalent to 40 houses a day, with a sustainable digital ecosystem.